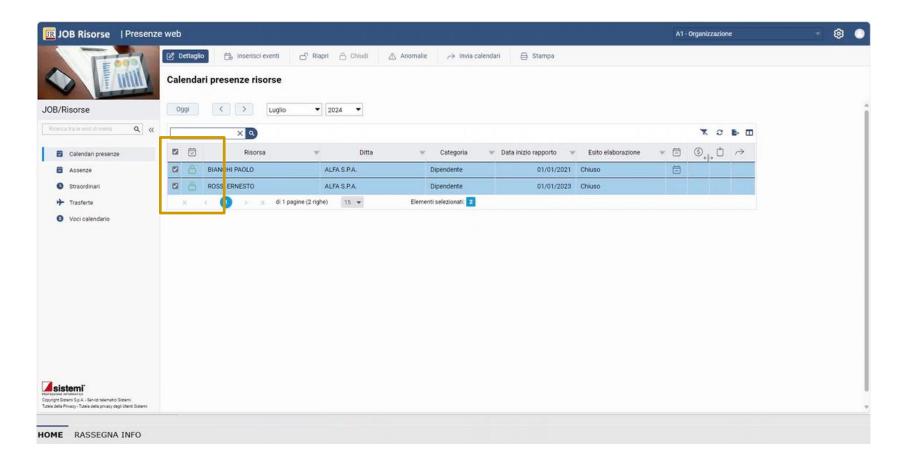

#### Designated manager view: employee population check

| IOB Risorse                                                                                               | resenze web                        |                                 |                     |                          |                    | A1 - Organiz | zazione                 | - @ ) |
|-----------------------------------------------------------------------------------------------------------|------------------------------------|---------------------------------|---------------------|--------------------------|--------------------|--------------|-------------------------|-------|
|                                                                                                           | 🖉 Dettaglio 📑 Inserisci eventi 🗗 F | Bapri 🛆 Chiudi 🛆 Anomalie       | e → Invia calendari | 🖨 Stampa                 |                    |              |                         |       |
|                                                                                                           | Calendari presenze risorse         |                                 |                     |                          |                    |              |                         |       |
| JOB/Risorse                                                                                               | Oggi < > Aprile                    | ▼ 2024 ▼                        |                     |                          |                    |              |                         | î     |
| Ricerca tra le voci di menà                                                                               | ۹ « 🛛 🗙 ۹                          |                                 |                     |                          |                    | ×            | с в 🗉                   |       |
| Calendari presenze                                                                                        | C C Nisvisa                        | <del>⊽</del> Ditta <del>⊽</del> | Categoria 👳         | Data inizio rapporto 🛛 👳 | Esito elaborazione | = 🗄 🕲        | $\square \ \Rightarrow$ |       |
| Assenze                                                                                                   | BIANCHI PAOLO                      | ALFA S.P.A.                     | Dipendente          | 01/01/2021               | Elaborato          | Ē            |                         |       |
| Straordinari                                                                                              | C C ROSSI ERNESTO                  | ALFA S.P.A.                     | Dipendente          | 01/01/2023               | Elaborato          |              |                         |       |
| ✤ Trasferte                                                                                               | x x 🕥 x x di 1 pagine (2 r         | ighe) 15 👻 Eleme                | enti selezionati: 0 |                          |                    |              |                         |       |
| Ø Voci calendario                                                                                         |                                    |                                 |                     |                          |                    |              |                         |       |
|                                                                                                           |                                    |                                 |                     |                          |                    |              |                         |       |
|                                                                                                           |                                    |                                 |                     |                          |                    |              |                         |       |
|                                                                                                           |                                    |                                 |                     |                          |                    |              |                         |       |
|                                                                                                           |                                    |                                 |                     |                          |                    |              |                         |       |
|                                                                                                           |                                    |                                 |                     |                          |                    |              |                         |       |
|                                                                                                           |                                    |                                 |                     |                          |                    |              |                         |       |
|                                                                                                           |                                    |                                 |                     |                          |                    |              |                         |       |
|                                                                                                           |                                    |                                 |                     |                          |                    |              |                         |       |
|                                                                                                           |                                    |                                 |                     |                          |                    |              |                         |       |
| sistemi                                                                                                   |                                    |                                 |                     |                          |                    |              |                         |       |
| Copyright Sistem Sig A - Servici telematici Siste<br>Tutela della Privacy - Tutela della privacy degli Ub | Saterni                            |                                 |                     |                          |                    |              |                         |       |