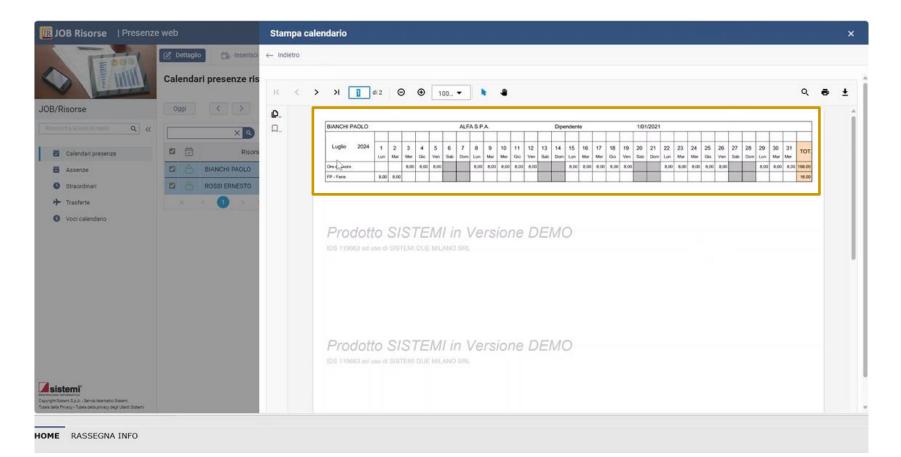

#### Bulk approval:

Finalization and consolidation of attendance reports with the firm:

| JOB Risorse                                                                                             | resenze web                                                                            | A1 - Organizzazione | - @ | 3 🔘 |
|---------------------------------------------------------------------------------------------------------|----------------------------------------------------------------------------------------|---------------------|-----|-----|
| TEN                                                                                                     | ② Dettaglio Ca Inserisci eventi C Riapri 合 Chiudi △ Anomi le → Impia calendari 合 tampa |                     |     |     |
|                                                                                                         | Calendari presenze risorse                                                             |                     |     |     |
| JOB/Risorse                                                                                             | Oggi < > Luglio V 2024 V                                                               |                     |     | î   |
| Ricerca tra le voci di menti                                                                            | a « xa                                                                                 | X 0 B D             |     | - 1 |
| 🔁 Calendari presenze                                                                                    | 🖾 🗁 Risorsa = Ditta = Categoria = Data inizio rapporto = Esito elaborazione            | = ⊡ ③ ů →           |     | - 1 |
| Assenze                                                                                                 | 🖸 🛆 BIANCHI PAOLO ALFA S.P.A. Dipendente 01/01/2021 Chiuso                             | ē                   |     | - 1 |
| Straordinari                                                                                            | 🖸 🔓 ROSSI ERNESTO ALFA S.P.A. Dipendente 01/01/2023 Chiuso                             |                     |     | - 1 |
| ✤ Trasferte                                                                                             | 兴 с 🚺 -> н di 1 pagine (2 righe) 15 👻 Elementi selezionati: 💈                          |                     |     | - 1 |
| Ø Voci calendario                                                                                       |                                                                                        |                     |     | - 1 |
|                                                                                                         |                                                                                        |                     |     | - 1 |
|                                                                                                         |                                                                                        |                     |     | - 1 |
|                                                                                                         |                                                                                        |                     |     | - 1 |
|                                                                                                         |                                                                                        |                     |     |     |
|                                                                                                         |                                                                                        |                     |     | - 1 |
|                                                                                                         |                                                                                        |                     |     | - 1 |
|                                                                                                         |                                                                                        |                     |     | - 1 |
|                                                                                                         |                                                                                        |                     |     | - 1 |
|                                                                                                         |                                                                                        |                     |     | - 1 |
|                                                                                                         |                                                                                        |                     |     |     |
|                                                                                                         |                                                                                        |                     |     | - 1 |
| sistemi                                                                                                 |                                                                                        |                     |     |     |
| Copyright Sistemi S.p.A Servici telematici Siste<br>Tutela della Privacy - Tutela della privacy degli U | i<br>11 Sisweri                                                                        |                     |     |     |
|                                                                                                         |                                                                                        |                     |     |     |
| HOME PASSEGNA I                                                                                         |                                                                                        |                     |     |     |